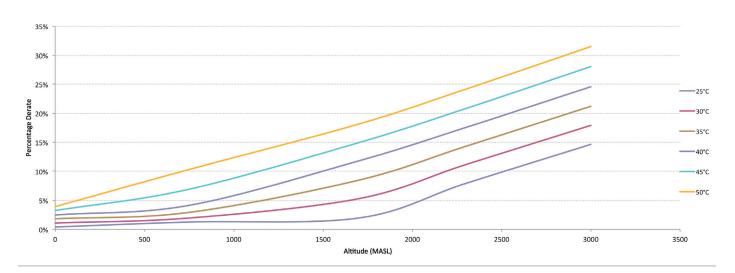

# Derate Tables 1506A-E88TAG5



### Series

#### 1506A-E88TAG5 @ 1500 rpm



#### 1506A-E88TAG5 @ 1800 rpm



Publication No. TPD1958, December 2014.

Copyright © 2014 Perkins Engines Company Limited, all rights reserved. No part of this document may be reproduced in any form or by any means, without prior written permission of Perkins Engines Company Limited. The information in this document is substantially correct at the time of printing and may be altered subsequently.

Perkins Engines Company Limited Peterborough, PE1 5FQ, United Kingdom Tel: +44 (0)1733 583000 Fax: +44 (0)1733 582240 www.perkins.com

## **Perkins**

THE HEART OF EVERY GREAT MACHINE