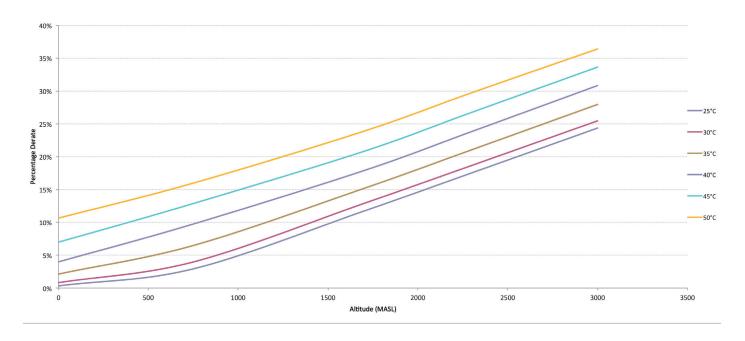

#### 1506A-E88TAG5 @ 1800 rpm

Publication No. TPD1958, December 2014.

Copyright © 2014 Perkins Engines Company Limited, all rights reserved. No part of this document may be reproduced in any form or by any means, without prior written permission of Perkins Engines Company Limited. The information in this document is substantially correct at the time of printing and may be altered subsequently.