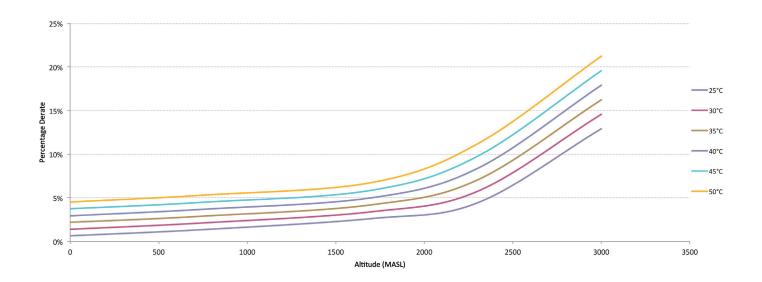

## Derate Tables 1506A-E88TAG2



## Series

## 1506A-E88TAG2 @ 1500 rpm



Publication No. TPD1959, December 2014.

Copyright © 2014 Perkins Engines Company Limited, all rights reserved. No part of this document may be reproduced in any form or by any means, without prior written permission of Perkins Engines Company Limited. The information in this document is substantially correct at the time of printing and may be altered subsequently.

Perkins Engines Company Limited Peterborough, PE1 5FQ, United Kingdom Tel: +44 (0)1733 583000 Fax: +44 (0)1733 582240 www.perkins.com



THE HEART OF EVERY GREAT MACHINE