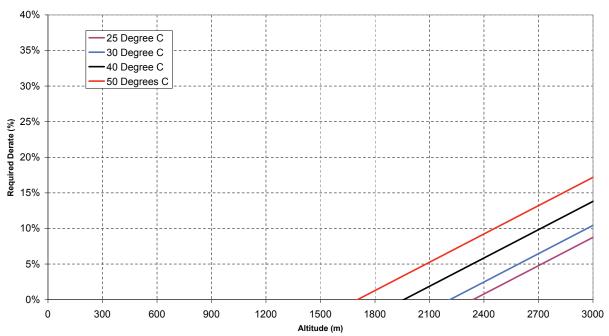

#### 1106A-70TAG3 @ 1500 rpm

Derate for high intake temperature and / or elevated altitude from ISO 3046 standard conditions, applies to tropical and temperate builds where applicable.

#### 1106A-70TAG3 50Hz Prime Power Derate Chart

Note: Ambient temperature at air cleaner inlet.

Publication No. TPD1870, October 2013.

Copyright © 2013 Perkins Engines Company Limited, all rights reserved. No part of this document may be reproduced in any form or by any means, without prior written permission of Perkins Engines Company Limited. The information in this document is substantially correct at the time of printing and may be altered subsequently.