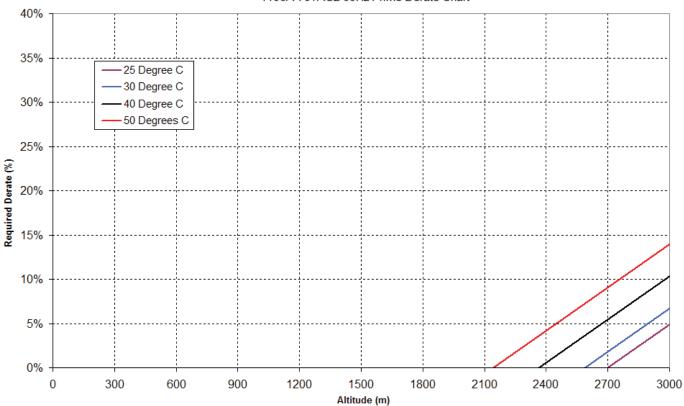

## 1106A-70TAG2@1800 rpm

Derate for high intake temperature and / or elevated altitude from ISO 3046 standard conditions, applies to tropical and temperate builds where applicable.

1106A-70TAG2 60Hz Prime Derate Chart

Note: Ambient temperature at air cleaner inlet.

Publication No. TPD1923, October 2014.

Copyright © 2014 Perkins Engines Company Limited, all rights reserved. No part of this document may be reproduced in any form or by any means, without prior written permission of Perkins Engines Company Limited. The information in this document is substantially correct at the time of printing and may be altered subsequently.